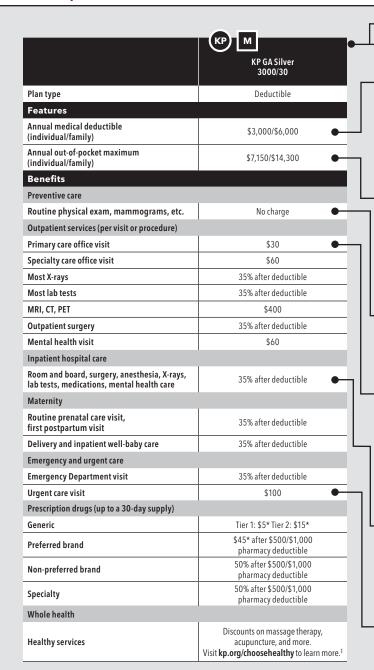

## **Understanding the plans: benefit highlights**

The charts on the next few pages show you a sample of each plan's benefits. Review the diagram below to help you understand how to read those charts.

#### Here's a quick look at how to use the chart

<sup>\*</sup>Mail order: 90-day supply of qualified prescriptions for the cost of a 60-day supply.

<sup>‡</sup>Discount programs and other services shown may be provided by groups other than Kaiser Permanente, and aren't offered or guaranteed under your coverage. Additional fees you pay won't count toward your deductible or out-of-pocket maximum. Offered through Kaiser Permanente

M Offered through the Health Insurance Marketplace

#### Annual deductible

You need to pay this amount before your plan starts helping you pay for most covered services. Under this sample plan, you'd pay the full charges for covered services until you reach \$3,000 for yourself or \$6,000 for your family. Then you'd start paying copays or coinsurance.

#### Annual out-of-pocket maximum

This is the most you'll pay for care during the calendar year before your plan starts paying 100% for most covered services. In this example, you'd never pay more than \$7,150 for yourself and no more than \$14,300 for your family for your copays, coinsurance, and deductible in a calendar year.

#### Preventive care at no charge

Most preventive care services – including routine physical exams and mammograms – are covered at no charge. Plus, they're not subject to the deductible.

#### Covered before you reach the deductible

With some services, you'll only pay a copay or coinsurance, regardless of whether you've reached your deductible. Under this plan, primary care visits are covered at a \$30 copay – even before you meet your deductible. With our Silver deductible plans, primary care, specialty care, and urgent care visits all are covered before you reach the deductible.

#### Coinsurance

After reaching your deductible, this is a percentage of the charges that you may pay for covered services. Here, you'd pay 35% of the cost per day for your inpatient hospital care after you reach your deductible. Your plan would pay the rest for the remainder of the calendar year.

#### Copay

This is the set amount you pay for covered services, usually after you reach your deductible. In this example, you'd start paying a \$100 copay for urgent care visits, whether or not you have met your deductible.