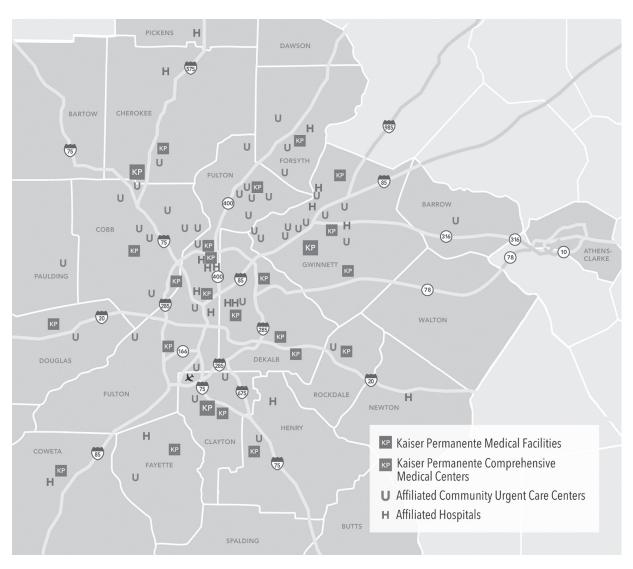

If you have more than 3 children under 21, you only have to pay for the 3 oldest. The other children under 21 will be covered at no charge.

The rates on pages 10-11 apply to the counties below. Please check that your county is listed below. If it isn't, call us at 1-800-494-5314.

| Service Area – Counties Signature HMO Plan |        |          |  |  |  |
|--------------------------------------------|--------|----------|--|--|--|
| Clayton                                    | DeKalb | Gwinnett |  |  |  |
| Cobb                                       | Fulton | Henry    |  |  |  |

| Service Area – Counties HMO Plan |          |          |  |  |  |
|----------------------------------|----------|----------|--|--|--|
| Bartow                           | Fayette  | Pike     |  |  |  |
| Butts                            | Forsyth  | Rockdale |  |  |  |
| Cherokee                         | Lamar    | Spalding |  |  |  |
| Coweta                           | Newton   | Walton   |  |  |  |
| Douglas                          | Paulding |          |  |  |  |